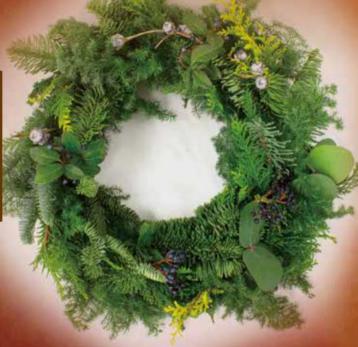

## Day esson

サイズ: d30cm程度

たっぷりの生の針葉樹で作るクリスマスリース。 モミやヒバなどのグリーンは香りや色から ヒーリング効果があると言われています。

少しずつドライになっていき、

日々の変化を楽しないことも できるのが魅力です。

1作品制作 10:30~12:00

申込締切 11月18日(土)

8名限定(2名以上で催行)

レッスン代 花材費込 ¥6.050(税込)

マチのある持ち帰り袋 持物

・花切りバサミ(あれば)

定員になり次第 受付終了致します

JR大阪駅

cfc-school@creative-flower.co.jp