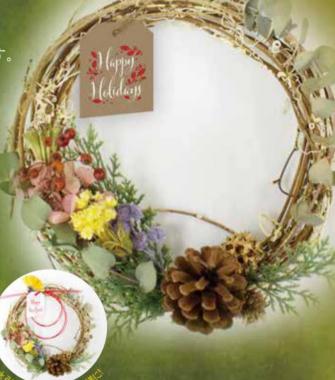

## Day esson

※写真はイメージです。実際のレッスンとは異なります。

サイズ: d20cm程度

JR大阪駅

西阪急ビル9F

クリスマスからお正月に

飾ることができるナチュラルリース。

クリスマスが終わったら

迎春のアイテムを加えて

そのままお楽しみいただけます。

- ※素材:ドライフラワー、一部フェイクを使用
- ※水引などの迎春飾り・オリジナルタグ付き

12<sub> $\mathrm{H}$ </sub>17<sub> $\mathrm{H}$ </sub>

1作品制作 10:30~11:45

申込締切 12月9日(土)

8名限定(2名以上で催行)

花材費込 ¥3.300(税込)